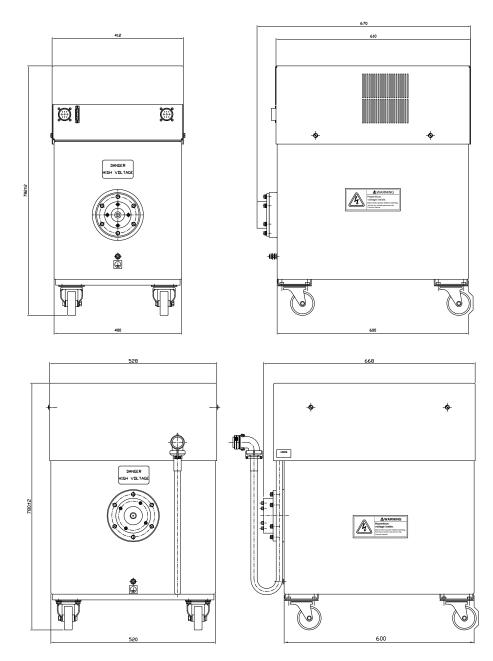

## **TECHNICAL SPECIFICATION**

| Maximum Power                  | 4500 W                                |
|--------------------------------|---------------------------------------|
| kV Range                       | 10 – 450 kV                           |
| kV Accuracy                    | ± 1% of Demand Value                  |
| kV Reproducibility             | Better Than ± 0.01 kV                 |
| High Voltage Ripple            | <10.0V/mA with 10M High Voltage Cable |
| mA Range                       | 0 – 20 mA                             |
| mA Accuracy                    | ± 0.5% of Demand Value                |
| mA Reproducibility             | Better Than 2µA                       |
| Input Voltage                  | 220 V ± 10%, 47 – 63 Hz               |
| Input Current                  | 25 A at 220 V                         |
| Power Factor                   | Active PFC Better Than 0.98           |
| Output Connector               | R28                                   |
| Dimensions Cathode (W x H X D) | 412 x 782 x 670 mm                    |
| Dimensions Anode (W x H X D)   | 527 x 780 x 670 mm                    |
| Weight                         | 305 kg combined                       |
| Storage Temperature            | -40° C to + 70° C                     |
| Operational Temperature        | 0°C to + 40°C                         |
| Relative Humidity              | 95% non-condensing                    |
| Duty Cycle                     | 100%                                  |
| Comms                          | Analogue / RS232 / RS422 / Ethernet   |