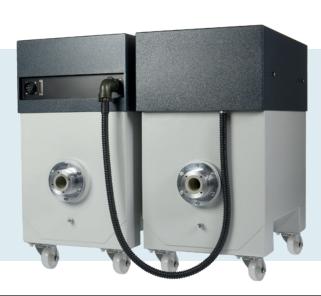

## **GX450**

## **GENERATORS • CONTROLLERS • TUBES**

The Gulmay GX Series is the latest high specification range of high-voltage generators ranging in output power from 3025W to 7500W. Designed for a wide range of applications, GX generators are available in output voltage configurations from 65KV up to 450KV.