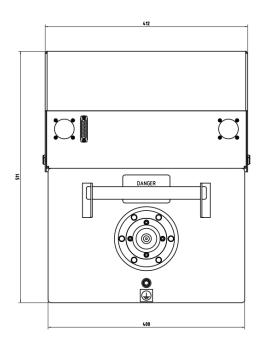

## **TECHNICAL SPECIFICATION**

| Maximum Power           | 3025 W                               |
|-------------------------|--------------------------------------|
| kV Range                | 5 – 65 kV                            |
| kV Accuracy             | ± 1% of Demand Value                 |
| kV Reproducibility      | Better Than ± 0.01 kV                |
| High Voltage Ripple     | <5.0V/mA with 10M High Voltage Cable |
| mA Range                | 0 – 75 mA                            |
| mA Accuracy             | ± 0.5% of Demand Value               |
| mA Reproducibility      | Better Than 2µA                      |
| Input Voltage           | 220 V ± 10%, 47 – 63 Hz              |
| Input Current           | 25 A at 220 V                        |
| Output Connector        | R10/R24                              |
| Dimensions (W x H X D)  | 422 x 511 x 610 mm                   |
| Weight                  | <b>9</b> 5 kg                        |
| Storage Temperature     | -40° C to + 70° C                    |
| Operational Temperature | 0°C to + 40°C                        |
| Relative Humidity       | 95%                                  |
| Duty Cycle              | 100%                                 |
| Comms                   | Analogue / RS232 / RS422 / Ethernet  |