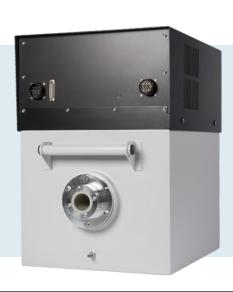

## **GX65**

## **TECHNICAL SPECIFICATION**

| Maximum Power           | 3025 W                               |
|-------------------------|--------------------------------------|
| kV Range                | 5 – 65 kV                            |
| kV Accuracy             | ± 1% of Demand Value                 |
| kV Reproducibility      | Better Than ± 0.01 kV                |
| High Voltage Ripple     | <5.0V/mA with 10M High Voltage Cable |
| mA Range                | 0 – 75 mA                            |
| mA Accuracy             | ± 0.5% of Demand Value               |
| mA Reproducibility      | Better Than 2µA                      |
| Input Voltage           | 220 V ± 10%, 47 – 63 Hz              |
| Input Current           | 25 A at 220 V                        |
| Output Connector        | R10/R24                              |
| Dimensions (W x H X D)  | 422 x 511 x 610 mm                   |
| Weight                  | <b>9</b> 5 kg                        |
| Storage Temperature     | -40° C to + 70° C                    |
| Operational Temperature | 0°C to + 40°C                        |
| Relative Humidity       | 95%                                  |
| Duty Cycle              | 100%                                 |
| Comms                   | Analogue / RS232 / RS422 / Ethernet  |

## **GENERATORS • CONTROLLERS • TUBES**

The Gulmay GX Series is the latest high specification range of high-voltage generators ranging in output power from 3025W to 7500W. Designed for a wide range of applications, GX generators are available in output voltage configurations from 65KV up to 450KV.