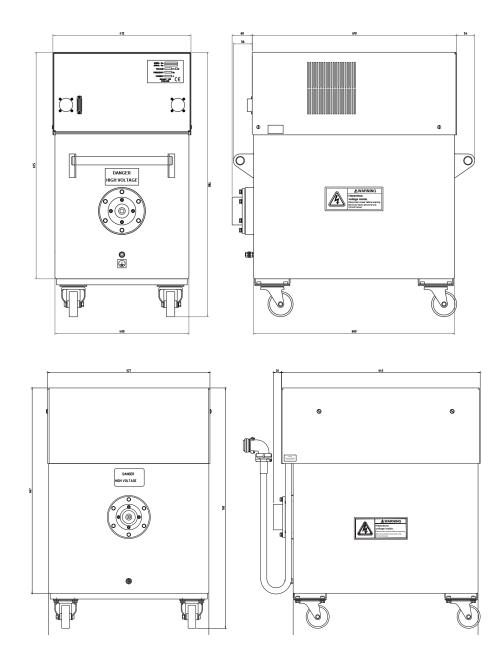

## **TECHNICAL SPECIFICATION**

| Maximum Power                  | 4500 W                                |
|--------------------------------|---------------------------------------|
| kV Range                       | 10 – 450 kV                           |
| kV Accuracy                    | ± 1% of Demand Value                  |
| kV Reproducibility             | Better Than $\pm$ 0.01 kV             |
| High Voltage Ripple            | <10.0V/mA with 10M High Voltage Cable |
| mA Range                       | 0 – 20 mA                             |
| mA Accuracy                    | ± 0.5% of Demand Value                |
| mA Reproducibility             | Better Than 2µA                       |
| Input Voltage                  | 220 V ± 10%, 47 – 63 Hz               |
| Input Current                  | 25 A at 220 V                         |
| Power Factor                   | Active PFC Better Than 0.98           |
| Output Connector               | R24                                   |
| Dimensions Cathode (W x H X D) | 412 x 785 x 667 mm                    |
| Dimensions Anode (W x H X D)   | 412 x 785 x 667 mm                    |
| Weight                         | 305 kg combined                       |
| Storage Temperature            | -40° C to + 70° C                     |
| Operational Temperature        | 0°C to + 40°C                         |
| Relative Humidity              | 95%                                   |
| Duty Cycle                     | 100%                                  |
| Comms                          | Analogue / RS232 / RS422 / Ethernet   |