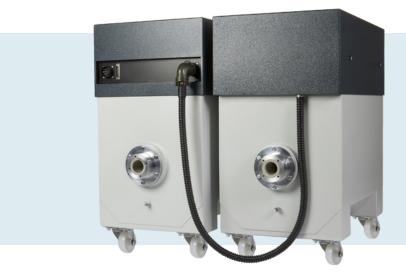

# GX450

## **TECHNICAL SPECIFICATION**

| Maximum Power                  | 4500 W                                |
|--------------------------------|---------------------------------------|
| kV Range                       | 10 – 450 kV                           |
| kV Accuracy                    | ± 1% of Demand Value                  |
| kV Reproducibility             | Better Than $\pm$ 0.01 kV             |
| High Voltage Ripple            | <10.0V/mA with 10M High Voltage Cable |
| mA Range                       | 0 – 20 mA                             |
| mA Accuracy                    | ± 0.5% of Demand Value                |
| mA Reproducibility             | Better Than 2µA                       |
| Input Voltage                  | 220 V ± 10%, 47 – 63 Hz               |
| Input Current                  | 25 A at 220 V                         |
| Power Factor                   | Active PFC Better Than 0.98           |
| Output Connector               | R24                                   |
| Dimensions Cathode (W x H X D) | 412 x 785 x 667 mm                    |
| Dimensions Anode (W x H X D)   | 412 x 785 x 667 mm                    |
| Weight                         | 305 kg combined                       |
| Storage Temperature            | -40° C to + 70° C                     |
| Operational Temperature        | 0°C to + 40°C                         |
| Relative Humidity              | 95%                                   |
| Duty Cycle                     | 100%                                  |
| Comms                          | Analogue / RS232 / RS422 / Ethernet   |

### WWW.GULMAY.COM

The Gulmay GX Series is the latest high specification range of high-voltage generators ranging in output power from 3025W to 7500W. Designed for a wide range of applications, GX generators are available in output voltage configurations from 65KV up to 450KV.