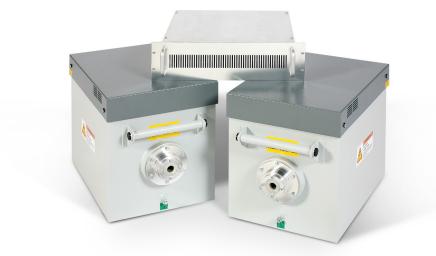

### WWW.GULMAY.COM

X-RAY GENERATORS • CONTROLLERS • TUBES

The FC320 is a complete x-ray sub-system solution for OEM integration widely used in x-ray security applications. Security requirements for the air cargo industry are constantly evolving, driven by global threats that are increasingly becoming more dangerous and sophisticated. Gulmay are proud to introduce the FC320 which provides a solution for Security x-ray system manufacturers all around the world.