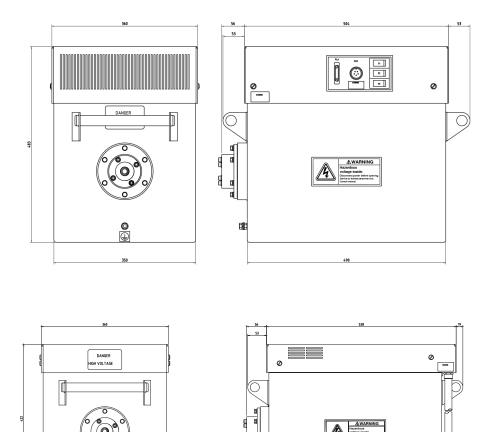

## **TECHNICAL SPECIFICATION**

| Maximum Power                     | 1,000 W                               |
|-----------------------------------|---------------------------------------|
| kV Range                          | 320 kV                                |
| kV Accuracy                       | ± 1% of Demand Value                  |
| kV Reproducibility                | Better than ± 0.05 kV                 |
| High Voltage Ripple               | <5.0 V/mA with 10m High Voltage Cable |
| mA Range                          | 0 - 8mA Max                           |
| mA Accuracy                       | ± 0.5% of Demand Value                |
| mA Reproducibility                | Better Than 2µA                       |
| Input Voltage                     | 220 V ±10% 47 - 63 Hz                 |
| Input Current                     | 10.6 A at 220 V                       |
| Output Connector                  | R24                                   |
| Dimensions Cathode mm (W x H X D) | 360 x 428 x 610 mm                    |
| Dimensions Anode mm (W x H X D)   | 360 x 428 x 610 mm                    |
| Weight kg (Combined)              | 114 kg                                |
| Storage Temperature               | -40° C to + 70° C                     |
| Operational Temperature           | 0°C to + 40°C                         |
| Relative Humidity                 | 95%                                   |
| Duty Cycle                        | 100%                                  |
| Comms                             | Analogue / RS232 / RS422 / Ethernet   |