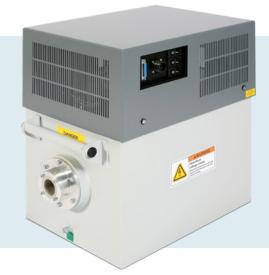

# CF50

### X-RAY GENERATORS • CONTROLLERS • TUBES

CF series generators are designed to offer a cost-effective solution to powering high-power small focal spot x-ray tubes by perfectly marrying the 1800W power output of the tube. Operating at 45KHz and using Gulmay's variable frequency technology, the CF is an efficient and versatile generator ideal for a broad array of applications including CT, gauging, precision calibration and a range of real time NDT inspection.