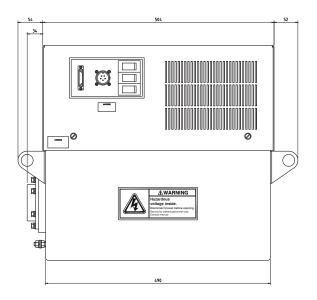

## **TECHNICAL SPECIFICATION**

| Maximum Power           | 1250 W                               |
|-------------------------|--------------------------------------|
| kV Range                | 5 – 50 kV                            |
| kV Accuracy             | ± 1% of Demand Value                 |
| kV Reproducibility      | Better Than ± 0.05 kV                |
| High Voltage Ripple     | <5.0V/mA with 10M High Voltage Cable |
| mA Range                | 0 – 25 mA                            |
| mA Accuracy             | ± 0.5% of Demand Value               |
| mA Reproducibility      | Better Than 2µA                      |
| Input Voltage           | 220 V ±10% 47 – 63 Hz                |
| Input Current           | 13 A at 220 V                        |
| Output Connector        | R10                                  |
| Dimensions (W x H X D)  | 360 x 422 x 610 mm                   |
| Weight                  | 85 kg                                |
| Storage Temperature     | -40° C to + 70° C                    |
| Operational Temperature | 0°C to + 40°C                        |
| Relative Humidity       | 95%                                  |
| Duty Cycle              | 100%                                 |
| Comms                   | Analogue / RS232 / RS422             |