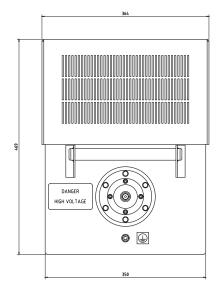

## **TECHNICAL SPECIFICATION**

| Maximum Power           | 1250 W                               |
|-------------------------|--------------------------------------|
| kV Range                | 5 – 50 kV                            |
| kV Accuracy             | ± 1% of Demand Value                 |
| kV Reproducibility      | Better Than ± 0.05 kV                |
| High Voltage Ripple     | <5.0V/mA with 10M High Voltage Cable |
| mA Range                | 0 – 25 mA                            |
| mA Accuracy             | ± 0.5% of Demand Value               |
| mA Reproducibility      | Better Than 2µA                      |
| Input Voltage           | 220 V ±10% 47 – 63 Hz                |
| Input Current           | 13 A at 220 V                        |
| Output Connector        | R10                                  |
| Dimensions (W x H X D)  | 360 x 422 x 610 mm                   |
| Weight                  | 85 kg                                |
| Storage Temperature     | -40° C to + 70° C                    |
| Operational Temperature | 0°C to + 40°C                        |
| Relative Humidity       | 95%                                  |
| Duty Cycle              | 100%                                 |
| Comms                   | Analogue / RS232 / RS422             |