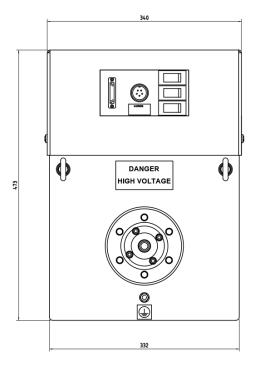

## **TECHNICAL SPECIFICATION**

| Maximum Power                  | 1000 W                               |
|--------------------------------|--------------------------------------|
| kV Range                       | 5 – 65 kV                            |
| kV Accuracy                    | ± 1% of Demand Value                 |
| kV Reproducibility             | Better Than ± 0.05 kV                |
| High Voltage Ripple            | <5.0V/mA with 10M High Voltage Cable |
| mA Range                       | 0 – 20 mA                            |
| mA Accuracy                    | ± 0.5% of Demand Value               |
| mA Reproducibility             | Better Than 2µA                      |
| Input Voltage                  | 220 V ±10% 47 – 63 Hz                |
| Input Current                  | 10.6 A at 220 V                      |
| Output Connector               | R10                                  |
| Dimensions Cathode (W x H X D) | 340 x 473 x 436 mm                   |
| Weight                         | 98 kg                                |
| Storage Temperature            | -40° C to + 70° C                    |
| Operational Temperature        | 0°C to + 40°C                        |
| Relative Humidity              | 95%                                  |
| Duty Cycle                     | 100%                                 |
| Comms                          | Analogue / RS232 / RS422             |