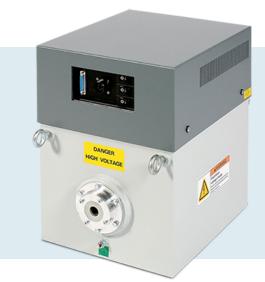

# FC65HP

## **TECHNICAL SPECIFICATION**

| Maximum Power                  | 1000 W                               |
|--------------------------------|--------------------------------------|
| kV Range                       | 5 – 65 kV                            |
| kV Accuracy                    | ± 1% of Demand Value                 |
| kV Reproducibility             | Better Than ± 0.05 kV                |
| High Voltage Ripple            | <5.0V/mA with 10M High Voltage Cable |
| mA Range                       | 0 – 20 mA                            |
| mA Accuracy                    | ± 0.5% of Demand Value               |
| mA Reproducibility             | Better Than 2µA                      |
| Input Voltage                  | 220 V ±10% 47 – 63 Hz                |
| Input Current                  | 10.6 A at 220 V                      |
| Output Connector               | R10                                  |
| Dimensions Cathode (W x H X D) | 340 x 473 x 436 mm                   |
| Weight                         | 98 kg                                |
| Storage Temperature            | -40° C to + 70° C                    |
| Operational Temperature        | 0°C to + 40°C                        |
| Relative Humidity              | 95%                                  |
| Duty Cycle                     | 100%                                 |
| Comms                          | Analogue / RS232 / RS422             |