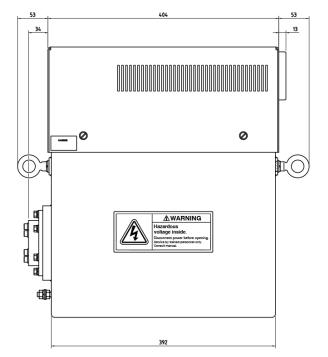

## **TECHNICAL SPECIFICATION**

| Maximum Power                  | 1000 W                               |
|--------------------------------|--------------------------------------|
| kV Range                       | 5 – 65 kV                            |
| kV Accuracy                    | ± 1% of Demand Value                 |
| kV Reproducibility             | Better Than ± 0.05 kV                |
| High Voltage Ripple            | <5.0V/mA with 10M High Voltage Cable |
| mA Range                       | 0 – 20 mA                            |
| mA Accuracy                    | ± 0.5% of Demand Value               |
| mA Reproducibility             | Better Than 2µA                      |
| Input Voltage                  | 220 V ±10% 47 – 63 Hz                |
| Input Current                  | 10.6 A at 220 V                      |
| Output Connector               | R10                                  |
| Dimensions Cathode (W x H X D) | 340 x 473 x 436 mm                   |
| Weight                         | 98 kg                                |
| Storage Temperature            | -40° C to + 70° C                    |
| Operational Temperature        | 0°C to + 40°C                        |
| Relative Humidity              | 95%                                  |
| Duty Cycle                     | 100%                                 |
| Comms                          | Analogue / RS232 / RS422             |