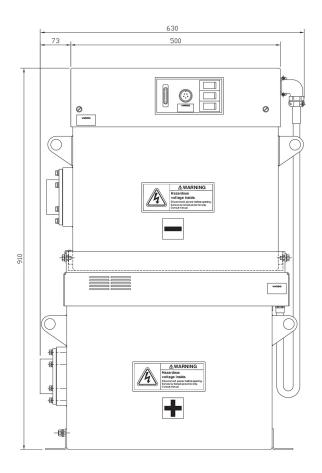

## **TECHNICAL SPECIFICATION**

| Maximum Power                     | 1,000 W                               |
|-----------------------------------|---------------------------------------|
| kV Range                          | 320 kV                                |
| kV Accuracy                       | ± 1% of Demand Value                  |
| kV Reproducibility                | Better than ± 0.05 kV                 |
| High Voltage Ripple               | <5.0 V/mA with 10m High Voltage Cable |
| mA Range                          | 0 - 8mA Max                           |
| mA Accuracy                       | ± 0.5% of Demand Value                |
| mA Reproducibility                | Better Than 2µA                       |
| Input Voltage                     | 220 V ±10% 47 - 63 Hz                 |
| Input Current                     | 10.6 A at 220 V                       |
| Output Connector                  | R24                                   |
| Dimensions Cathode mm (W x H X D) | 360 x 428 x 610 mm                    |
| Dimensions Anode mm (W x H X D)   | 360 x 428 x 610 mm                    |
| Weight kg (Combined)              | 114 kg                                |
| Storage Temperature               | -40° C to + 70° C                     |
| Operational Temperature           | 0°C to + 40°C                         |
| Relative Humidity                 | 95%                                   |
| Duty Cycle                        | 100%                                  |
| Comms                             | Analogue / RS232 / RS422 / Ethernet   |