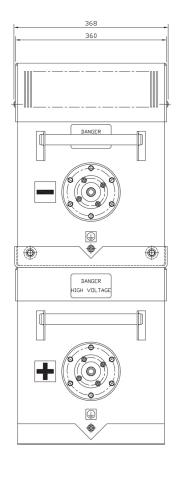

## **TECHNICAL SPECIFICATION**

| Maximum Power                     | 1,000 W                               |
|-----------------------------------|---------------------------------------|
| kV Range                          | 320 kV                                |
| kV Accuracy                       | ± 1% of Demand Value                  |
| kV Reproducibility                | Better than ± 0.05 kV                 |
| High Voltage Ripple               | <5.0 V/mA with 10m High Voltage Cable |
| mA Range                          | 0 - 8mA Max                           |
| mA Accuracy                       | ± 0.5% of Demand Value                |
| mA Reproducibility                | Better Than 2µA                       |
| Input Voltage                     | 220 V ±10% 47 - 63 Hz                 |
| Input Current                     | 10.6 A at 220 V                       |
| Output Connector                  | R24                                   |
| Dimensions Cathode mm (W x H X D) | 360 x 428 x 610 mm                    |
| Dimensions Anode mm (W x H X D)   | 360 x 428 x 610 mm                    |
| Weight kg (Combined)              | 114 kg                                |
| Storage Temperature               | -40° C to + 70° C                     |
| Operational Temperature           | 0°C to + 40°C                         |
| Relative Humidity                 | 95%                                   |
| Duty Cycle                        | 100%                                  |
| Comms                             | Analogue / RS232 / RS422 / Ethernet   |