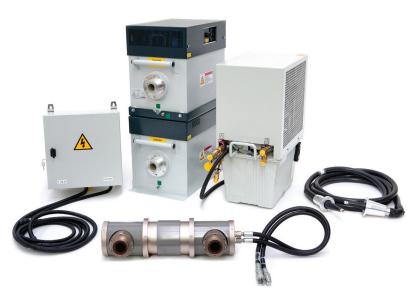

## **GENERATORS • CONTROLLERS • TUBES**

The FC320-S is a complete x-ray sub-system solution for OEM integration widely used in x-ray security applications. Security requirements for the air cargo industry are constantly evolving, driven by global threats that are increasingly becoming more dangerous and sophisticated. Gulmay are proud to introduce the FC320-S which provides a solution for Security x-ray system manufacturers all around the world.