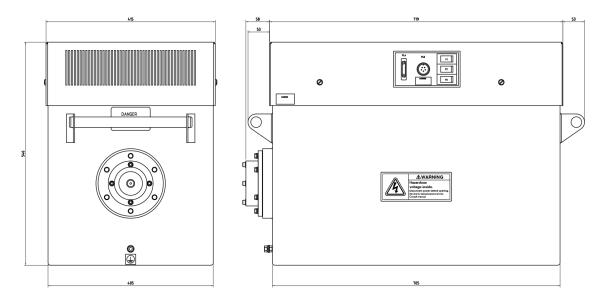

## **TECHNICAL SPECIFICATION**

| Maximum Power                  | 640 W                                |
|--------------------------------|--------------------------------------|
| kV Range                       | 5 – 225 kV                           |
| kV Accuracy                    | ± 1% of Demand Value                 |
| kV Reproducibility             | Better Than ± 0.05 kV                |
| High Voltage Ripple            | <5.0V/mA with 10M High Voltage Cable |
| mA Range                       | 0 – 7 mA                             |
| mA Accuracy                    | ± 0.5% of Demand Value               |
| mA Reproducibility             | Better Than 2µA                      |
| Input Voltage                  | 220 V ±10% 47 – 63 Hz                |
| Input Current                  | 6.8 A at 220 V                       |
| Output Connector               | R30                                  |
| Dimensions Cathode (W x H X D) | 415 x 545 x 830 mm                   |
| Weight                         | 160 kg                               |
| Storage Temperature            | -40° C to + 70° C                    |
| Operational Temperature        | 0°C to + 40°C                        |
| Relative Humidity              | 95%                                  |
| Duty Cycle                     | 100%                                 |
| Comms                          | Analogue / RS232 / RS422             |