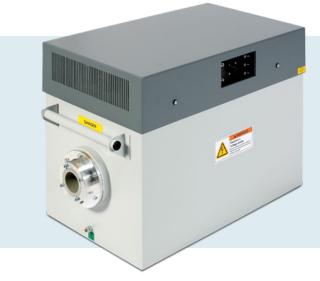

# FC225

## **TECHNICAL SPECIFICATION**

| Maximum Power                  | 640 W                                |
|--------------------------------|--------------------------------------|
| kV Range                       | 5 – 225 kV                           |
| kV Accuracy                    | ± 1% of Demand Value                 |
| kV Reproducibility             | Better Than ± 0.05 kV                |
| High Voltage Ripple            | <5.0V/mA with 10M High Voltage Cable |
| mA Range                       | 0 – 7 mA                             |
| mA Accuracy                    | ± 0.5% of Demand Value               |
| mA Reproducibility             | Better Than 2µA                      |
| Input Voltage                  | 220 V ±10% 47 – 63 Hz                |
| Input Current                  | 6.8 A at 220 V                       |
| Output Connector               | R30                                  |
| Dimensions Cathode (W x H X D) | 415 x 545 x 830 mm                   |
| Weight                         | 160 kg                               |
| Storage Temperature            | -40° C to + 70° C                    |
| Operational Temperature        | 0°C to + 40°C                        |
| Relative Humidity              | 95%                                  |
| Duty Cycle                     | 100%                                 |
| Comms                          | Analogue / RS232 / RS422             |