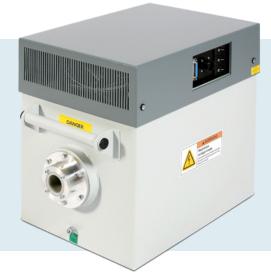

# FC160

## **TECHNICAL SPECIFICATION**

| Maximum Power                  | 640 W                                |
|--------------------------------|--------------------------------------|
| kV Range                       | 5 – 160 kV                           |
| kV Accuracy                    | ± 1% of Demand Value                 |
| kV Reproducibility             | Better Than $\pm$ 0.05 kV            |
| High Voltage Ripple            | <5.0V/mA with 10M High Voltage Cable |
| mA Range                       | 0 – 10 mA                            |
| mA Accuracy                    | ± 0.5% of Demand Value               |
| mA Reproducibility             | Better Than 2µA                      |
| Input Voltage                  | 220 V ±10% 47 – 63 Hz                |
| Input Current                  | 6.8 A at 220 V                       |
| Output Connector               | R24                                  |
| Dimensions Cathode (W x H X D) | 360 x 482 x 613 mm                   |
| Weight                         | 102 kg                               |
| Storage Temperature            | -40° C to + 70° C                    |
| Operational Temperature        | 0°C to + 40°C                        |
| Relative Humidity              | 95%                                  |
| Duty Cycle                     | 100%                                 |
| Comms                          | Analogue / RS232 / RS422             |

### X-RAY GENERATORS • CONTROLLERS • TUBES

As Metal Ceramic x-ray tubes have evolved Gulmay has developed its product in 3 phases to culminate in a single drive platform capable of powering up to 1000 W and with options of single or dual Filament and unipolar or bipolar tube connection.