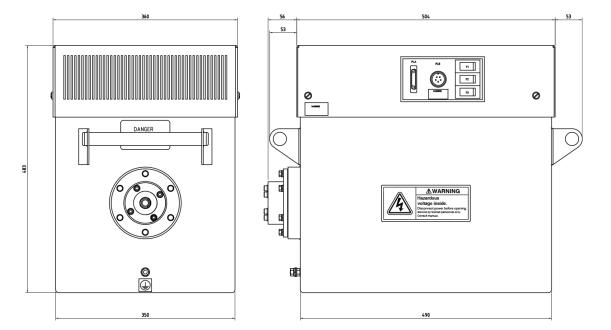

## **TECHNICAL SPECIFICATION**

| Maximum Power                  | 640 W                                |
|--------------------------------|--------------------------------------|
| kV Range                       | 5 – 160 kV                           |
| kV Accuracy                    | ± 1% of Demand Value                 |
| kV Reproducibility             | Better Than $\pm$ 0.05 kV            |
| High Voltage Ripple            | <5.0V/mA with 10M High Voltage Cable |
| mA Range                       | 0 – 10 mA                            |
| mA Accuracy                    | ± 0.5% of Demand Value               |
| mA Reproducibility             | Better Than 2µA                      |
| Input Voltage                  | 220 V ±10% 47 – 63 Hz                |
| Input Current                  | 6.8 A at 220 V                       |
| Output Connector               | R24                                  |
| Dimensions Cathode (W x H X D) | 360 x 482 x 613 mm                   |
| Weight                         | 102 kg                               |
| Storage Temperature            | -40° C to + 70° C                    |
| Operational Temperature        | 0°C to + 40°C                        |
| Relative Humidity              | 95%                                  |
| Duty Cycle                     | 100%                                 |
| Comms                          | Analogue / RS232 / RS422             |