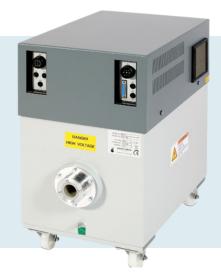

# **CP65**

## **TECHNICAL SPECIFICATION**

| Maximum Power                  | 3200 W                               |
|--------------------------------|--------------------------------------|
| kV Range                       | 10 – 65 kV                           |
| kV Accuracy                    | ± 1% of Demand Value                 |
| kV Reproducibility             | Better Than ± 0.05 kV                |
| High Voltage Ripple            | <5.0V/mA with 10M High Voltage Cable |
| mA Range                       | 0 – 75 mA                            |
| mA Accuracy                    | ± 0.5% of Demand Value               |
| mA Reproducibility             | Better Than 2µA                      |
| Input Voltage                  | 220 V ±10% 47 – 63 Hz                |
| Input Current                  | 27 A at 220 V                        |
| Output Connector               | R10/R24                              |
| Dimensions Cathode (W x H X D) | 435 x 729 x 667 mm                   |
| Weight                         | 220 kg                               |
| Storage Temperature            | -40° C to + 70° C                    |
| Operational Temperature        | 0°C to + 40°C                        |
| Relative Humidity              | 95%                                  |
| Duty Cycle                     | 100%                                 |
| Comms                          | Analogue / RS232 / RS422             |