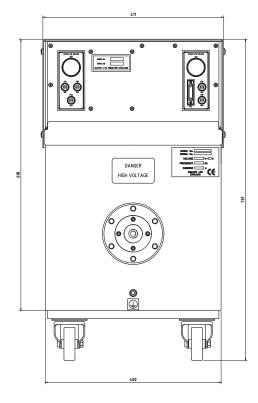

# **CP65**

## **TECHNICAL SPECIFICATION**

| Maximum Power                  | 3200 W                               |
|--------------------------------|--------------------------------------|
| kV Range                       | 10 – 65 kV                           |
| kV Accuracy                    | ± 1% of Demand Value                 |
| kV Reproducibility             | Better Than ± 0.05 kV                |
| High Voltage Ripple            | <5.0V/mA with 10M High Voltage Cable |
| mA Range                       | 0 – 75 mA                            |
| mA Accuracy                    | ± 0.5% of Demand Value               |
| mA Reproducibility             | Better Than 2µA                      |
| Input Voltage                  | 220 V ±10% 47 – 63 Hz                |
| Input Current                  | 27 A at 220 V                        |
| Output Connector               | R10/R24                              |
| Dimensions Cathode (W x H X D) | 435 x 729 x 667 mm                   |
| Weight                         | 220 kg                               |
| Storage Temperature            | -40° C to + 70° C                    |
| Operational Temperature        | 0°C to + 40°C                        |
| Relative Humidity              | 95%                                  |
| Duty Cycle                     | 100%                                 |
| Comms                          | Analogue / RS232 / RS422             |