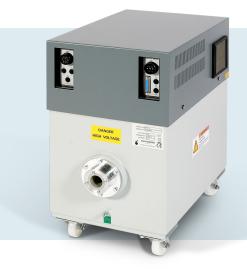

## **TECHNICAL SPECIFICATION**

| Maximum Power                  | 3200 W                               |
|--------------------------------|--------------------------------------|
| kV Range                       | 10-100 kV                            |
| kV Accuracy                    | ± 1% of Demand Value                 |
| kV Reproducibility             | Better Than ± 0.05 kV                |
| High Voltage Ripple            | <5.0V/mA with 10M High Voltage Cable |
| mA Range                       | 0 – 75 mA                            |
| mA Accuracy                    | ± 0.5% of Demand Value               |
| mA Reproducibility             | Better Than 2µA                      |
| Input Voltage                  | 220 V ±10% 47 – 63 Hz                |
| Input Current                  | 27 A at 220 V                        |
| Output Connector               | R24                                  |
| Dimensions Cathode (W x H X D) | 435 x 729 x 667 mm                   |
| Weight                         | 220 kg                               |
| Storage Temperature            | -40° C to + 70° C                    |
| Operational Temperature        | 0°C to + 40°C                        |
| Relative Humidity              | 95%                                  |
| Duty Cycle                     | 100%                                 |
| Comms                          | Analogue / RS232 / RS422             |

### WWW.GULMAY.COM

X-RAY GENERATORS • CONTROLLERS • TUBES

The CP Series has continued to evolve over its product life and is available in the range of 65KV to 450KV with both unipolar and bipolar options. CP series generators are available in single or dual focus configurations. The CP series uses 25 kHz for EHT generation and the family of products offers low ripple and low drift.