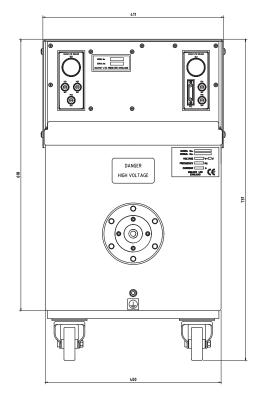

## **TECHNICAL SPECIFICATION**

| Maximum Power                  | 3200 W                               |
|--------------------------------|--------------------------------------|
| kV Range                       | 10-100 kV                            |
| kV Accuracy                    | ± 1% of Demand Value                 |
| kV Reproducibility             | Better Than ± 0.05 kV                |
| High Voltage Ripple            | <5.0V/mA with 10M High Voltage Cable |
| mA Range                       | 0 – 75 mA                            |
| mA Accuracy                    | ± 0.5% of Demand Value               |
| mA Reproducibility             | Better Than 2µA                      |
| Input Voltage                  | 220 V ±10% 47 – 63 Hz                |
| Input Current                  | 27 A at 220 V                        |
| Output Connector               | R24                                  |
| Dimensions Cathode (W x H X D) | 435 x 729 x 667 mm                   |
| Weight                         | 220 kg                               |
| Storage Temperature            | -40° C to + 70° C                    |
| Operational Temperature        | 0°C to + 40°C                        |
| Relative Humidity              | 95%                                  |
| Duty Cycle                     | 100%                                 |
| Comms                          | Analogue / RS232 / RS422             |