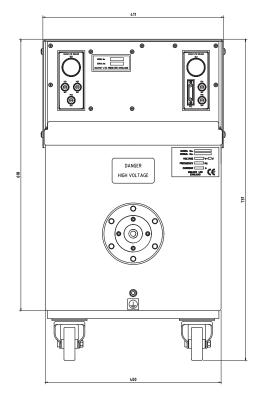

## **TECHNICAL SPECIFICATION**

| Maximum Power                  | 3200 W                               |
|--------------------------------|--------------------------------------|
| kV Range                       | 10 – 100 kV                          |
| kV Accuracy                    | ± 1% of Demand Value                 |
| kV Reproducibility             | Better Than ± 0.05 kV                |
| High Voltage Ripple            | <5.0V/mA with 10M High Voltage Cable |
| mA Range                       | 0 – 30 mA                            |
| mA Accuracy                    | ± 0.5% of Demand Value               |
| mA Reproducibility             | Better Than 2µA                      |
| Input Voltage                  | 220 V ±10% 47 – 63 Hz                |
| Input Current                  | 27 A at 220 V                        |
| Output Connector               | R10/R24                              |
| Dimensions Cathode (W x H X D) | 435 x 729 x 667 mm                   |
| Weight                         | 220 kg                               |
| Storage Temperature            | -40° C to + 70° C                    |
| Operational Temperature        | 0°C to + 40°C                        |
| Relative Humidity              | 95%                                  |
| Duty Cycle                     | 100%                                 |
| Comms                          | Analogue / RS232 / RS422             |