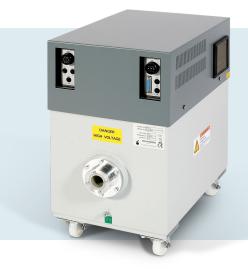

# CP100

## **TECHNICAL SPECIFICATION**

| Maximum Power                  | 3200 W                               |
|--------------------------------|--------------------------------------|
| kV Range                       | 10 – 100 kV                          |
| kV Accuracy                    | ± 1% of Demand Value                 |
| kV Reproducibility             | Better Than ± 0.05 kV                |
| High Voltage Ripple            | <5.0V/mA with 10M High Voltage Cable |
| mA Range                       | 0 – 30 mA                            |
| mA Accuracy                    | ± 0.5% of Demand Value               |
| mA Reproducibility             | Better Than 2µA                      |
| Input Voltage                  | 220 V ±10% 47 – 63 Hz                |
| Input Current                  | 27 A at 220 V                        |
| Output Connector               | R10/R24                              |
| Dimensions Cathode (W x H X D) | 435 x 729 x 667 mm                   |
| Weight                         | 220 kg                               |
| Storage Temperature            | -40° C to + 70° C                    |
| Operational Temperature        | 0°C to + 40°C                        |
| Relative Humidity              | 95%                                  |
| Duty Cycle                     | 100%                                 |
| Comms                          | Analogue / RS232 / RS422             |

### WWW.GULMAY.COM

X-RAY GENERATORS • CONTROLLERS • TUBES

The CP Series has continued to evolve over its product life and is available in the range of 65KV to 450KV with both unipolar and bipolar options. CP series generators are available in single or dual focus configurations. The CP series uses 25 kHz for EHT generation and the family of products offers low ripple and low drift.