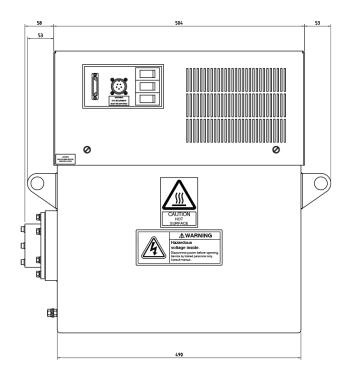

## **TECHNICAL SPECIFICATION**

| Maximum Power           | 1250 W                               |
|-------------------------|--------------------------------------|
| kV Range                | 5 – 50 kV                            |
| kV Accuracy             | ± 1% of Demand Value                 |
| kV Reproducibility      | Better Than ± 0.05 kV                |
| High Voltage Ripple     | <5.0V/mA with 10M High Voltage Cable |
| mA Range                | 0 – 25 mA                            |
| mA Accuracy             | ± 0.5% of Demand Value               |
| mA Reproducibility      | Better Than 2µA                      |
| Input Voltage           | 220 V ±10% 47 – 63 Hz                |
| Input Current           | 13 A at 220 V                        |
| Output Connector        | R10                                  |
| Dimensions (W x H X D)  | 360 x 422 x 610 mm                   |
| Weight                  | 85 kg                                |
| Storage Temperature     | -40° C to + 70° C                    |
| Operational Temperature | 0°C to + 40°C                        |
| Relative Humidity       | 95%                                  |
| Duty Cycle              | 100%                                 |
| Comms                   | Analogue / RS232 / RS422             |