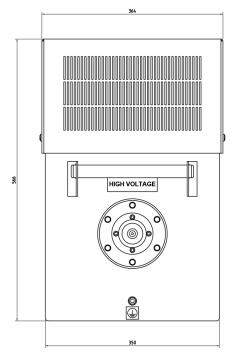

## **TECHNICAL SPECIFICATION**

| Maximum Power           | 1250 W                               |
|-------------------------|--------------------------------------|
| kV Range                | 5 – 50 kV                            |
| kV Accuracy             | ± 1% of Demand Value                 |
| kV Reproducibility      | Better Than ± 0.05 kV                |
| High Voltage Ripple     | <5.0V/mA with 10M High Voltage Cable |
| mA Range                | 0 – 25 mA                            |
| mA Accuracy             | ± 0.5% of Demand Value               |
| mA Reproducibility      | Better Than 2µA                      |
| Input Voltage           | 220 V ±10% 47 – 63 Hz                |
| Input Current           | 13 A at 220 V                        |
| Output Connector        | R10                                  |
| Dimensions (W x H X D)  | 360 x 422 x 610 mm                   |
| Weight                  | 85 kg                                |
| Storage Temperature     | -40° C to + 70° C                    |
| Operational Temperature | 0°C to + 40°C                        |
| Relative Humidity       | 95%                                  |
| Duty Cycle              | 100%                                 |
| Comms                   | Analogue / RS232 / RS422             |