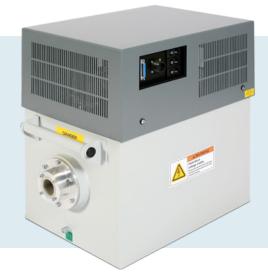

# CF65

### X-RAY GENERATORS • CONTROLLERS • TUBES

CF series generators are designed to offer a cost-effective solution to powering high-power small focal spot x-ray tubes by perfectly marrying the 1800W power output of the tube. Operating at 45KHz and using Gulmay's variable frequency technology, the CF is an efficient and versatile generator ideal for a broad array of applications including CT, gauging, precision calibration and a range of real time NDT inspection.