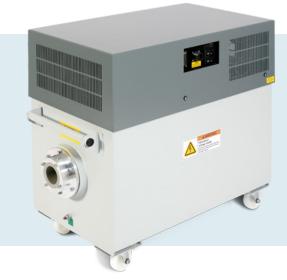

# CF225

### X-RAY GENERATORS • CONTROLLERS • TUBES

CF series generators are designed to offer a cost-effective solution to powering high-power small focal spot x-ray tubes by perfectly marrying the 1800W power output of the tube. Operating at 45KHz and using Gulmay's variable frequency technology, the CF is an efficient and versatile generator ideal for a broad array of applications including CT, gauging, precision calibration and a range of real time NDT inspection.

## **TECHNICAL SPECIFICATION**

| Maximum Power           | 1800 W                               |
|-------------------------|--------------------------------------|
| kV Range                | 5 – 225 kV                           |
| kV Accuracy             | ± 1% of Demand Value                 |
| kV Reproducibility      | Better Than ± 0.05 kV                |
| High Voltage Ripple     | <5.0V/mA with 10M High Voltage Cable |
| mA Range                | 0 – 18 mA                            |
| mA Accuracy             | ± 0.5% of Demand Value               |
| mA Reproducibility      | Better Than 2µA                      |
| Input Voltage           | 220 V ±10% 47 – 63 Hz                |
| Input Current           | 13 A at 220 V                        |
| Output Connector        | R30                                  |
| Dimensions (W x H X D)  | 418 x 630 x 830 mm                   |
| Weight                  | 180 kg                               |
| Storage Temperature     | -40° C to + 70° C                    |
| Operational Temperature | 0°C to + 40°C                        |
| Relative Humidity       | 95%                                  |
| Duty Cycle              | 100%                                 |
| Comms                   | Analogue / RS232 / RS422             |