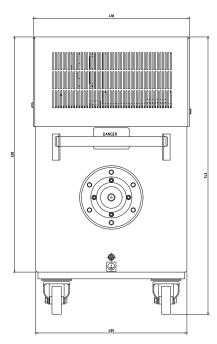

## **TECHNICAL SPECIFICATION**

| Maximum Power           | 1800 W                               |
|-------------------------|--------------------------------------|
| kV Range                | 5 – 225 kV                           |
| kV Accuracy             | ± 1% of Demand Value                 |
| kV Reproducibility      | Better Than ± 0.05 kV                |
| High Voltage Ripple     | <5.0V/mA with 10M High Voltage Cable |
| mA Range                | 0 – 18 mA                            |
| mA Accuracy             | ± 0.5% of Demand Value               |
| mA Reproducibility      | Better Than 2µA                      |
| Input Voltage           | 220 V ±10% 47 – 63 Hz                |
| Input Current           | 13 A at 220 V                        |
| Output Connector        | R30                                  |
| Dimensions (W x H X D)  | 418 x 630 x 830 mm                   |
| Weight                  | 180 kg                               |
| Storage Temperature     | -40° C to + 70° C                    |
| Operational Temperature | 0°C to + 40°C                        |
| Relative Humidity       | 95%                                  |
| Duty Cycle              | 100%                                 |
| Comms                   | Analogue / RS232 / RS422             |