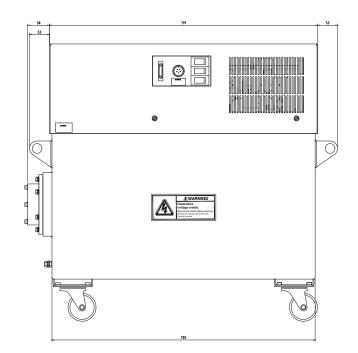

## **TECHNICAL SPECIFICATION**

| Maximum Power           | 1800 W                               |
|-------------------------|--------------------------------------|
| kV Range                | 5 – 225 kV                           |
| kV Accuracy             | ± 1% of Demand Value                 |
| kV Reproducibility      | Better Than ± 0.05 kV                |
| High Voltage Ripple     | <5.0V/mA with 10M High Voltage Cable |
| mA Range                | 0 – 18 mA                            |
| mA Accuracy             | ± 0.5% of Demand Value               |
| mA Reproducibility      | Better Than 2µA                      |
| Input Voltage           | 220 V ±10% 47 – 63 Hz                |
| Input Current           | 13 A at 220 V                        |
| Output Connector        | R30                                  |
| Dimensions (W x H X D)  | 418 x 630 x 830 mm                   |
| Weight                  | 180 kg                               |
| Storage Temperature     | -40° C to + 70° C                    |
| Operational Temperature | 0°C to + 40°C                        |
| Relative Humidity       | 95%                                  |
| Duty Cycle              | 100%                                 |
| Comms                   | Analogue / RS232 / RS422             |